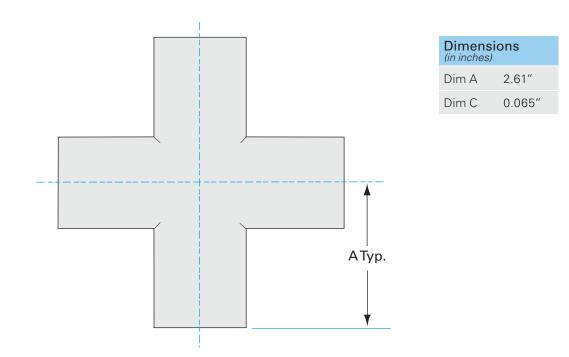

# Weld 4-way cross 2" OD 4-way cross, 2.61" port length, tumble finish

Part number: G-9W-200H

### Weld 4-way cross

2" OD 4-way cross, 2.61" port length, tumble finish

- Use wled fittings and tubing to create unique pump line geometries
- Fittings with extended tangents ideal for orbital welders
- Contact us at 800-824-4166 to find out about Nor-Cal's custom weldment offerings

#### G-9W-200H

| Parameters        | Specifications                      |
|-------------------|-------------------------------------|
| Tube OD           | 2″                                  |
| Cross Type        | 4-Way                               |
| Material          | 304 stainless                       |
| Port Length       | 2.61″                               |
| Wall Thickness    | 0.065"                              |
| Finish            | Tumble                              |
| Vacuum Range      | 1 · 10 <sup>-13</sup> mbar to 1 bar |
| Temperature Range | -200 °C to 450 °C                   |
| Weight            | 0.85 lbs                            |