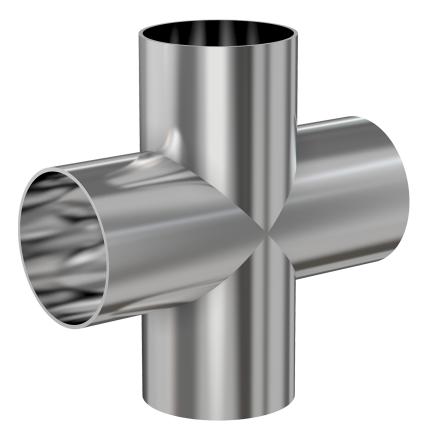

# Weld 4-way cross 2" OD 4-way cross, 2.61" port length, tumble finish

Part number: G-9W-200H

### Weld 4-way cross

2" OD 4-way cross, 2.61" port length, tumble finish

- Use wled fittings and tubing to create unique pump line geometries
- Fittings with extended tangents ideal for orbital welders
- Contact us at 800-824-4166 to find out about Nor-Cal's custom weldment offerings

#### G-9W-200H

| Parameters        | Specifications                      |
|-------------------|-------------------------------------|
| Tube OD           | 2″                                  |
| Cross Type        | 4-Way                               |
| Material          | 304 stainless                       |
| Port Length       | 2.61″                               |
| Wall Thickness    | 0.065"                              |
| Finish            | Tumble                              |
| Vacuum Range      | 1 · 10 <sup>-13</sup> mbar to 1 bar |
| Temperature Range | -200 °C to 450 °C                   |
| Weight            | 0.85 lbs                            |