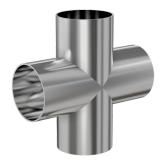

# Weld 4-way cross 2" OD 4-way cross, 2.61" port length, tumble finish

Part number: G-9W-200H

### Weld 4-way cross

2" OD 4-way cross, 2.61" port length, tumble finish

- Use wled fittings and tubing to create unique pump line geometries
- Fittings with extended tangents ideal for orbital welders
- Contact us at 800-824-4166 to find out about Nor-Cal's custom weldment offerings

#### G-9W-200H

| Parameters        | Specifications                      |
|-------------------|-------------------------------------|
| Tube OD           | 2″                                  |
| Cross Type        | 4-Way                               |
| Material          | 304 stainless                       |
| Port Length       | 2.61″                               |
| Wall Thickness    | 0.065"                              |
| Finish            | Tumble                              |
| Vacuum Range      | 1 · 10 <sup>-13</sup> mbar to 1 bar |
| Temperature Range | -200 °C to 450 °C                   |
| Weight            | 0.85 lbs                            |